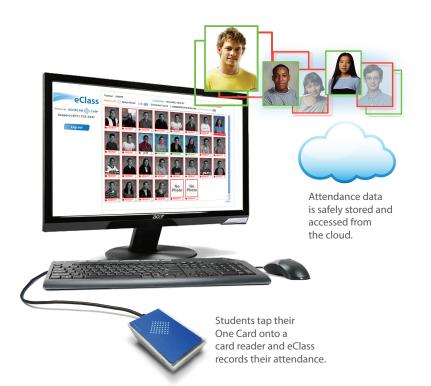

## ScholarChip® Card-based Classroom Attendance

Students tap their smart IDs onto a reader as they enter a classroom. The classroom readers are a small USB device that plugs into the classroom PC or they can be wall mounted units with a pin pad. The tap of the card automatically registers the student's classroom attendance, including any tardy status. The instructor's interface displays student photos. A tap changes the student photo from gray scale to full color. Instructors have access to additional student information, including building attendance status. Instructor have the ability to override a tap, change a student's attendance status and to approve the attendance data gathered.