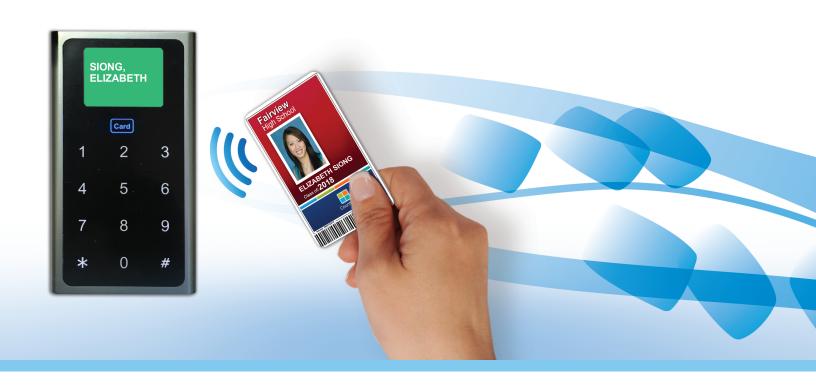

## ScholarChip® Card-based Classroom Attendance

Students tap their smart IDs onto a reader as they enter a classroom. The classroom readers are a small USB device that plugs into the classroom PC or they can be wall mounted units with a pin pad. The tap of the card automatically registers the student's classroom attendance, including any tardy status. The instructor's interface displays student photos. A tap changes the student photo from gray scale to full color. Instructors have access to additional student information, including building attendance status. Instructor have the ability to override a tap, change a student's attendance status and to approve the attendance data gathered.