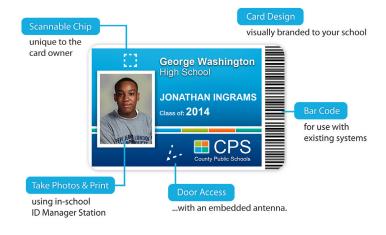

## ID Manager Issuing The One Card - Smart ID Cards

ScholarChip is a smart card industry leader. Our One Card is the only true one card system available to K-12. Issuing our card to both students and staff is just the beginning of securing your campus. It automates multi-point attendance with safety and school operations. The One Card is the baseline component of our School Safety and Operations System.

## **Features & Benefits:**

Our One Card does many things

Our One Card is not proprietary: it works with our School Safety and Operations System and with other third party smart card services

Our One Card can be issued as a dual factor card: operating as both a proximity and smart card

MIFARE ISO 14443A (13.54 MHz) secure contact-less card

Highly secure, guaranteed Globally Unique ID (GUI)

Only one card is ever active, all previously lost or stolen cards are deactivated

Standard CR-80, credit card sized

Issuance secured via Student Information System integration

One pass print and smart chip encode

Dual factor issuance option

Professional card design service available