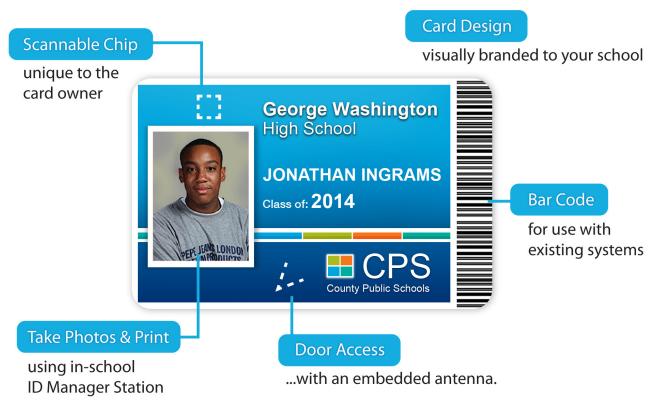

## The One Card Student & Staff ID

## How to Get Started:

Learn how schools are using the One Card. Send us a quick email requesting a One Card Case Study. info@scholarchip.com Now you're ready to automate attendance at the school entrance, in the classroom and on the bus. Plus, use the One Card for cafeteria purchases. The dual-factor card permits secure door access to

qualified staff and students.

© All brand names and trademarks are the sole property of their respective owners.

**ScholarChip®** Tools for Smarter Schools<sup>™</sup>

6 Commercial Street, Hicksville, NY 11801 • 800-399-7340 • 516-827-5081 516-827-5083 FAX • www.ScholarChip.com • info@ScholarChip.com